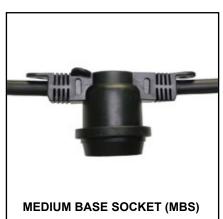

## MEDIUM BASE SOCKET OPTIONS

**<u>BPS-620</u>** - are flexible lighting systems designed to give the creative mind a creative edge.

**VOLTAGE** - 120V, 60Hz AC operation.

**<u>WIRING</u>** - Pre-assembled sockets set at 24" spacing. 14 AWG wire.

**<u>REEL LENGTHS</u>** - Available in 48' (UL Listed), 100' (Non-Listed), and 330' (Non Listed) reels.

**<u>SOCKETS</u>** - Medium Base Sockets (MBS) and Medium Base Suspended Sockets (MBSS).

LAMPS - Maximum load: 25watt/socket. Bulbs sold separately.