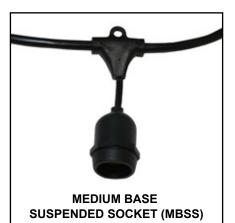

## MEDIUM BASE SOCKET OPTIONS

**<u>BPS-620</u>** - are flexible lighting systems designed to give the creative mind a creative edge.

**VOLTAGE** - 120V, 60Hz AC operation.

**<u>WIRING</u>** - Pre-assembled sockets set at 24" spacing. 14 AWG wire.

**<u>REEL LENGTHS</u>** - Available in 48' (UL Listed), 100' (Non-Listed), and 330' (Non Listed) reels.

**<u>SOCKETS</u>** - Medium Base Sockets (MBS) and Medium Base Suspended Sockets (MBSS).

LAMPS - Maximum load: 25watt/socket. Bulbs sold separately.